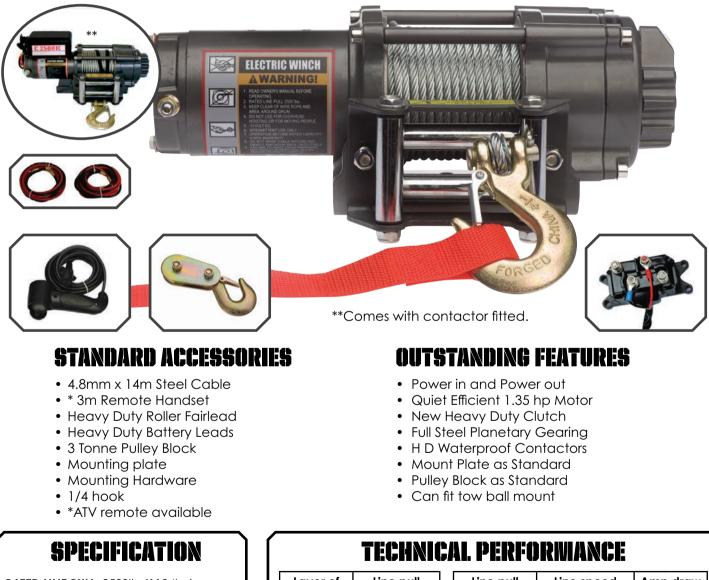

## 2500LB 12V/24V ELECTRIC WINCH

THE MIGHTY ATOM Heavy duty ATV and utility winch. A winch with no equal. Unique clutch, heavy duty steel gearing and heavy duty waterproof contactors ensures maximum performance in all conditions. Complete with mount plate for flat bed mounting or alternatively can be fitted to portable tow ball attachment. ATV handle bar remote available in lieu of standard remote.

**RATED LINE PULL:** 2500lbs(1134kg) **MOTOR:** 12v : 1.35hp / 0.95kw **GEARING:** 170:1 **BRAKING ACTION:** Dynamic **DRUM SIZE Dia x L:** 37 x 80mm **CABLE Dia x L:** 4.8mm x 14mm **MOUNTING PATTERN:** 79.5mm **DIMENSIONS:** 335 x 113 x 165mm **WEIGHT:** 9kg