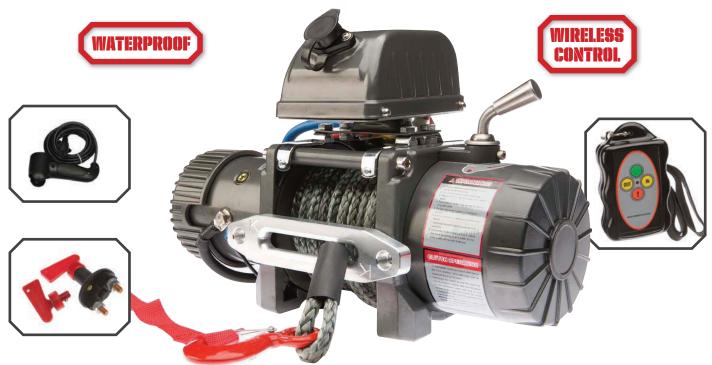

## 9500LB 12V/24V SHORT DRUW WINCH

The narrow drum version of the best selling 9500EWX. A total width of 437 mm ensures this is the perfect product for limited space. The 5.0hp motor delivers 9500lb of pulling power in space normally designed for winches with half the power. The Short Drum winch is the preferred choice of the British Military on specialist vehicles currently serving in action. Available with synthetic rope and aluminium fairlead, to give a total weight of 20kg.

### STANDARD ACCESSORIES

- 14m x 9.2mm steel cable
- 3m Remote Handset
- Heavy Duty Stainless Steel Fairlead
- Heavy Duty Battery Leads
- Isolation switch
- Stainless Steel Mounting hardware
- Built In Wireless remote
- 5/16 hook

### **OUTSTANDING FEATURES**

- Power in and Power out
- High Quality 5.0hp Series wound motor
- Heavy Duty Waterproof Contactors
- Full Steel Planetary Gearing
- Double sealed motor and drum
- Full Load Holding Brake
- Integrated Wireless remote