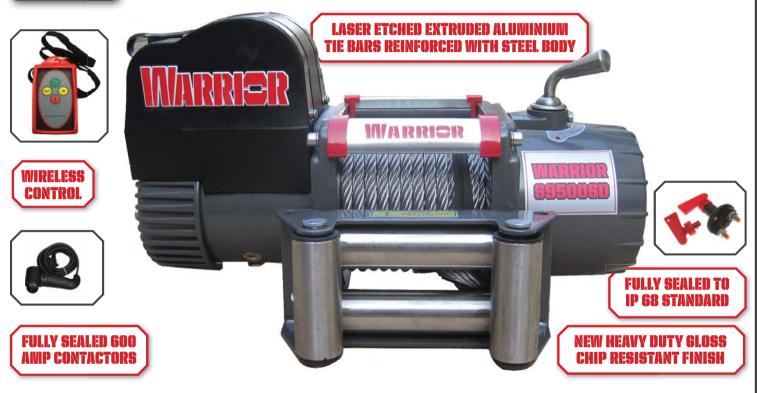

#### STANDARD ACCESSORIES

- 14m x 9.2mm steel cable
- 3m Remote Handset
- Heavy Duty Stainless Steel Fairlead
- Heavy Duty Battery Leads
- Isolation switch
- Stainless Steel Mounting hardware
- Built In Wireless remote
- 5/16 hook

#### **OUTSTANDING FEATURES**

- Power in and Power out
- High Quality 5.0hp Series wound motor
- Heavy Duty Waterproof Contactors
- Full Steel Planetary Gearing
- Double sealed motor and drum
- Full Load Holding Brake
- Integrated Wireless remote